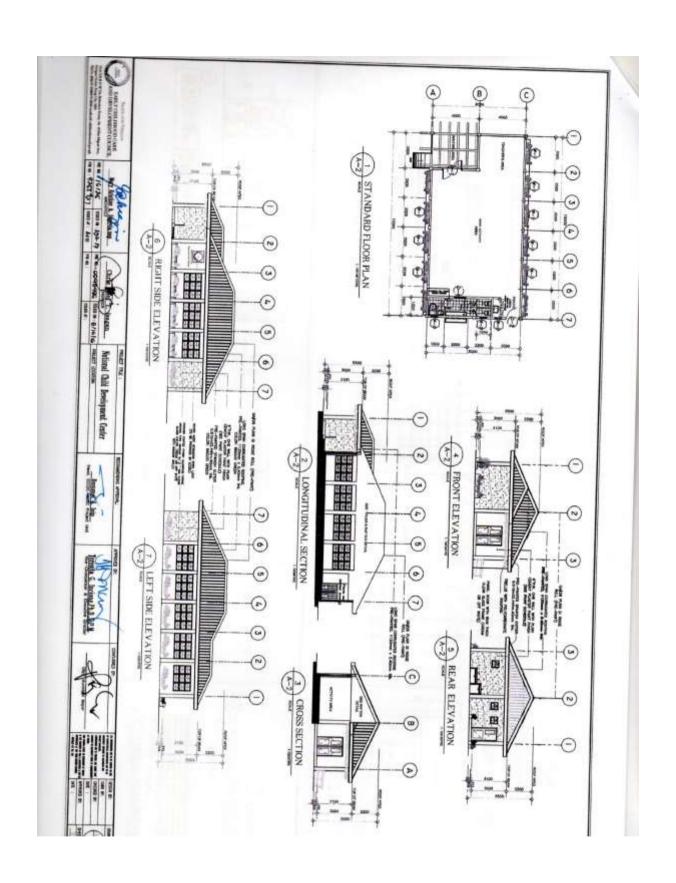

Description of Work:

Mobilization/Temporary Facilities/demobilization/safety & health Program

Eartworks, Concretinf work (includes ramp on fill)

Formworks, Reinforcing Steel Bars, Mansonry works,

Doors & windows, Steel works, roofing works, carpentry works, tiles works, electrical works, Plumbing & Sanitary works, CHB septic vault and others

#### 1. Scope of Bid

The Procuring Entity, *Municipality of Paete*, *Laguna* invites Bids for the Construction of National Child Development Center at Barangay Ibaba Del Norte Paete, Laguna with Project Identification Number *IP-001-21-BLDG* 

The Procurement Project (referred to herein as "Project") is for the construction of Works, as described in Section VI (Specifications).