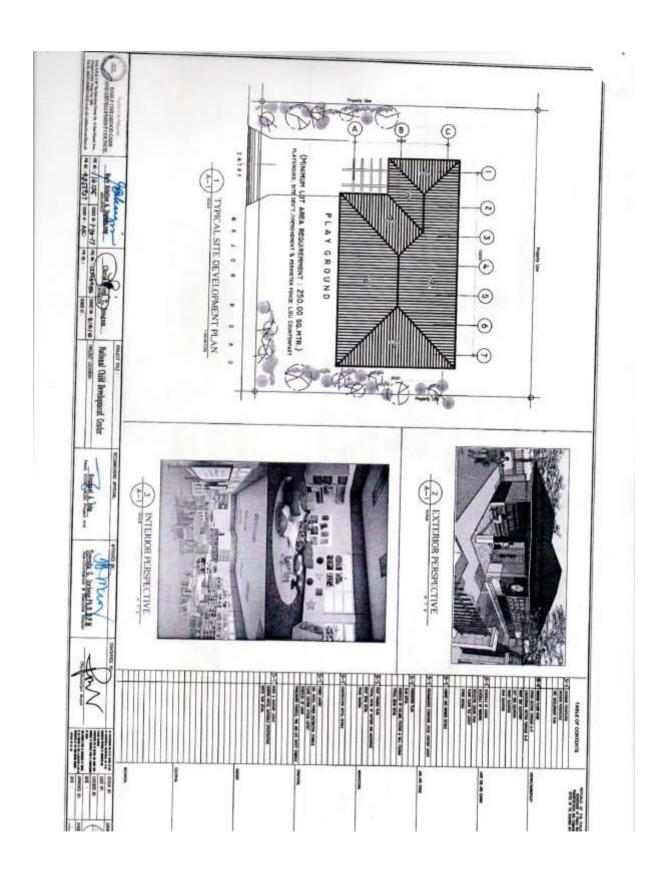

Description of Work:

Mobilization/Temporary Facilities/demobilization/safety & health Program

Eartworks, Concretinf work (includes ramp on fill)

Formworks, Reinforcing Steel Bars, Mansonry works,

Doors & windows, Steel works, roofing works, carpentry works, tiles works, electrical works, Plumbing & Sanitary works, CHB septic vault and others

#### 1. Scope of Bid

The Procuring Entity, *Municipality of Paete*, *Laguna* invites Bids for the Construction of National Child Development Center at Barangay Ibaba Del Norte Paete, Laguna with Project Identification Number *IP-001-21-BLDG* 

The Procurement Project (referred to herein as "Project") is for the construction of Works, as described in Section VI (Specifications).