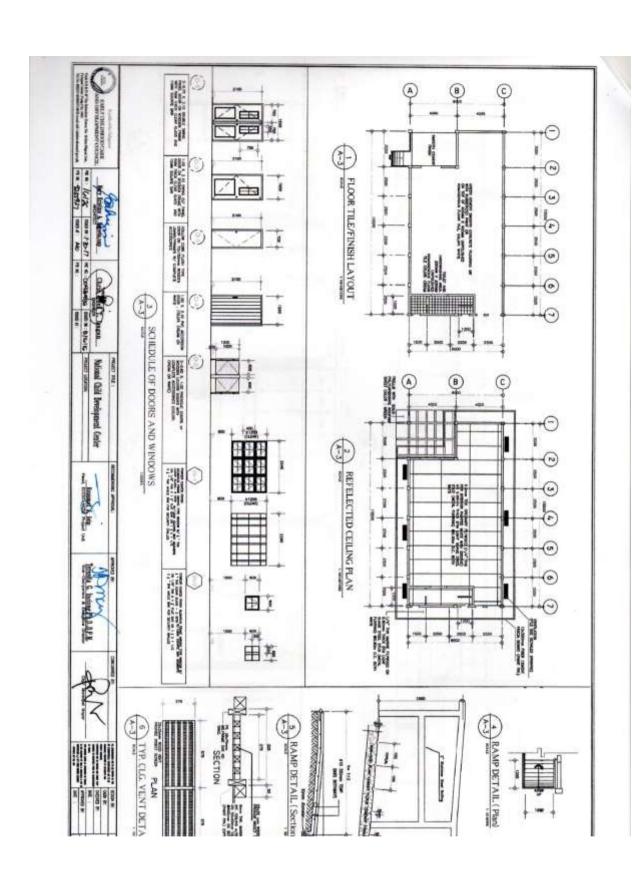

Description of Work:

Mobilization/Temporary Facilities/demobilization/safety & health Program

Eartworks, Concretinf work (includes ramp on fill)

Formworks, Reinforcing Steel Bars, Mansonry works,

Doors & windows, Steel works, roofing works, carpentry works, tiles works, electrical works, Plumbing & Sanitary works, CHB septic vault and others

#### 1. Scope of Bid

The Procuring Entity, *Municipality of Paete*, *Laguna* invites Bids for the Construction of National Child Development Center at Barangay Ibaba Del Norte Paete, Laguna with Project Identification Number *IP-001-21-BLDG* 

The Procurement Project (referred to herein as "Project") is for the construction of Works, as described in Section VI (Specifications).