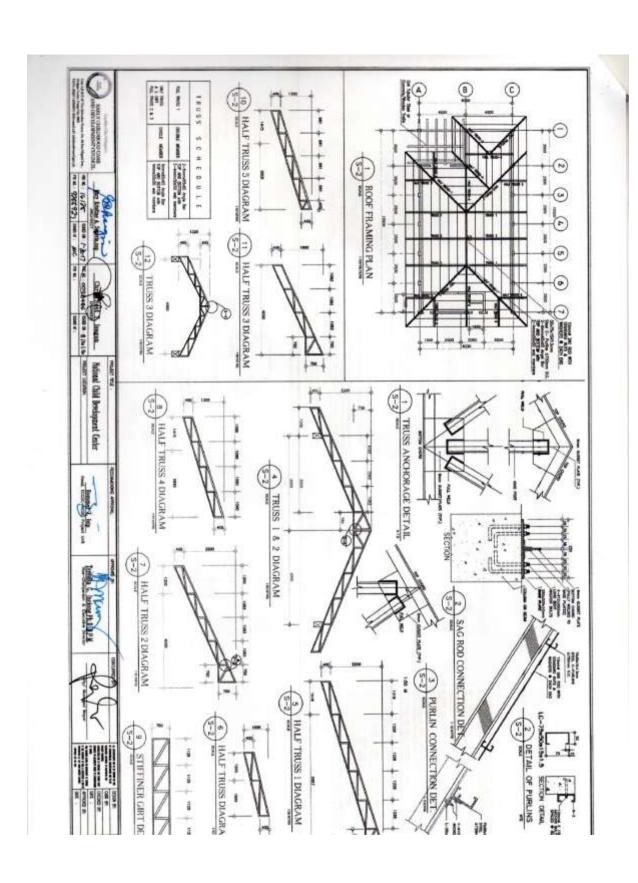

Description of Work:

Mobilization/Temporary Facilities/demobilization/safety & health Program

Eartworks, Concretinf work (includes ramp on fill)

Formworks, Reinforcing Steel Bars, Mansonry works,

Doors & windows, Steel works, roofing works, carpentry works, tiles works, electrical works, Plumbing & Sanitary works, CHB septic vault and others