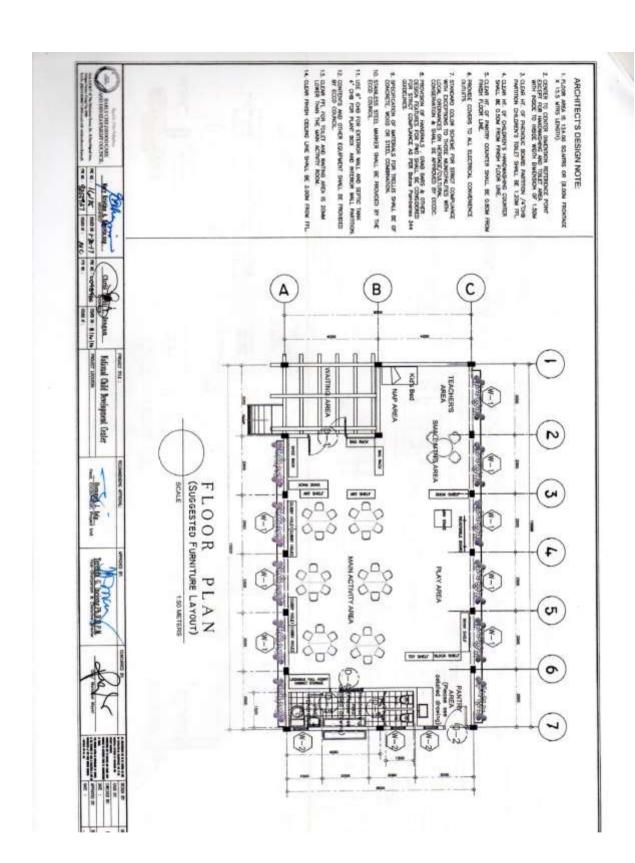

Description of Work:

Mobilization/Temporary Facilities/demobilization/safety & health Program

Eartworks, Concretinf work (includes ramp on fill)

Formworks, Reinforcing Steel Bars, Mansonry works,

Doors & windows, Steel works, roofing works, carpentry works, tiles works, electrical works, Plumbing & Sanitary works, CHB septic vault and others