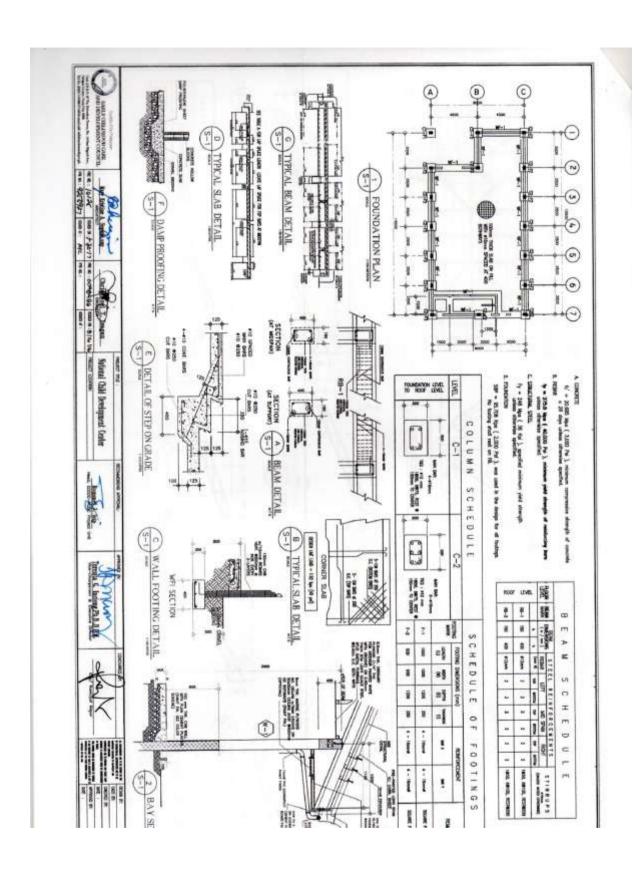

Description of Work:

Mobilization/Temporary Facilities/demobilization/safety & health Program

Eartworks, Concretinf work (includes ramp on fill)

Formworks, Reinforcing Steel Bars, Mansonry works,

Doors & windows, Steel works, roofing works, carpentry works, tiles works, electrical works, Plumbing & Sanitary works, CHB septic vault and others