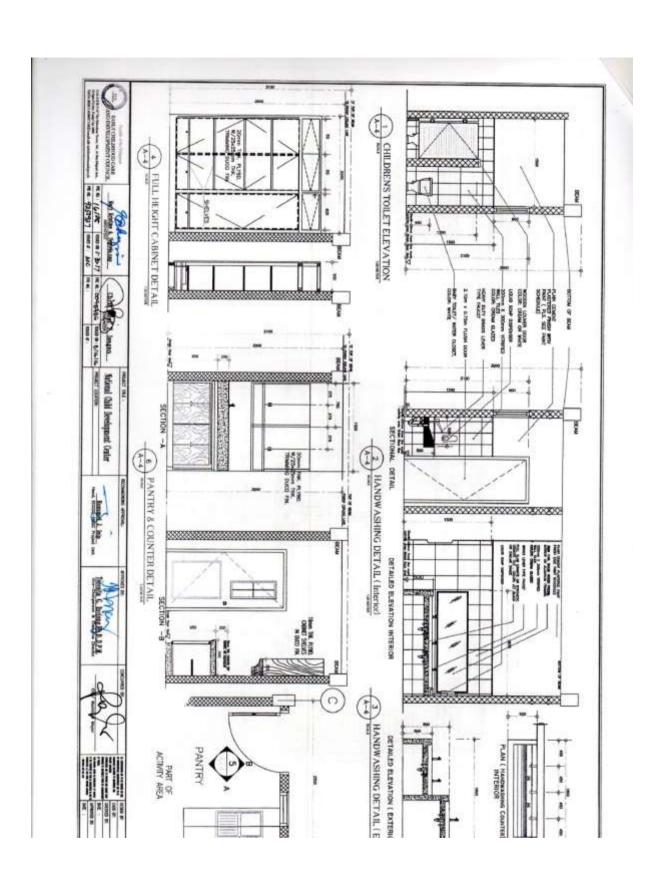

Description of Work:

Mobilization/Temporary Facilities/demobilization/safety & health Program

Eartworks, Concretinf work (includes ramp on fill)

Formworks, Reinforcing Steel Bars, Mansonry works,

Doors & windows, Steel works, roofing works, carpentry works, tiles works, electrical works, Plumbing & Sanitary works, CHB septic vault and others

#### 1. Scope of Bid

The Procuring Entity, *Municipality of Paete*, *Laguna* invites Bids for the Construction of National Child Development Center at Barangay Ibaba Del Norte Paete, Laguna with Project Identification Number *IP-001-21-BLDG* 

The Procurement Project (referred to herein as "Project") is for the construction of Works, as described in Section VI (Specifications).